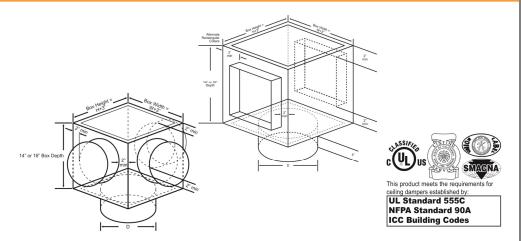

## Detail

- Insulated register boot with ceiling radiation damper
- UL Classified For use in UL 263 wood truss floor/ceiling assemblies rated 1 hour
- UL approved for use in L-587 and L-528 and P-556 design
- Incorporates UL 555C evaluated CRD
- 22 gauge one piece frame and blades
- 165°F fusible link (optional 212°F)
- Standard Link (on 4") and Easy Access Link (5" and up)
- 58DC Ductboard box included, 58EAC Ductboard box not included
- Ceramic thermal blanket provided on units with blade areas of greater than 84 sq. in.
- Available in a range of sizes from 6" diameter to 14" diameter