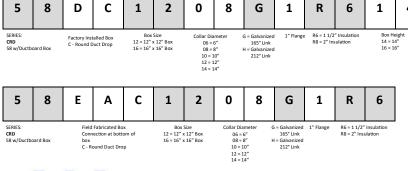

### **Item Code Format**

| Job Name   |  |
|------------|--|
| Location   |  |
| Architect  |  |
| Engineer   |  |
| Contractor |  |