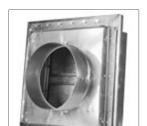

## Detail

- Insulated register boot with ceiling radiation damper
- UL Classified For use in UL 263 wood truss floor/ceiling assemblies rated 1 hour
- UL approved for use in L-587 and L-528 and P-556 design
- Incorporates UL 555C evaluated CRD
- 22 gauge one piece frame and blades
- 165°F fusible link (optional 212°F)
- Standard Link (on 4") and Easy Access Link (5" and up)
- 58DC Ductboard box included, 58EAC Ductboard box not included
- Ceramic thermal blanket provided on units with blade areas of greater than 84 sq. in.
- Available in a range of sizes from 6" diameter to 14" diameter