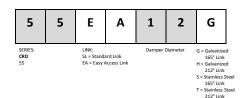

#### Item Code Format

| Job Name   |  |
|------------|--|
| Location   |  |
| Architect  |  |
| Engineer   |  |
| Contractor |  |