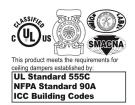

### Detail

- UL Classified For use in UL 263 wood truss floor/ceiling and roof/ceiling assemblies rated 1 hour
- UL approved for use in L-587, L-528 and P-556 design
- Incorporates UL 555C evaluated CRD
- 22 gauge one piece frame, Factory installed 26 gauge box
- Collar by others (field cut and installed)
- 165°F fusible link (optional 212°F)
- Standard link (SL) or Easy Access (EA) option
- Ceramic thermal blanket provided on units with blade areas of greater than 84 sq. in.
- Available in a range of sizes from 4" x 8" to 14" x 14"