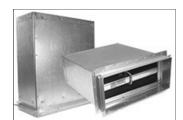

### Detail

- UL Classified For use in UL 263 wood truss floor/ceiling and roof/ceiling assemblies rated 1 hour
- UL approved for use in L-587, L-528 and P-556 design
- Incorporates UL 555C evaluated CRD
- 22 gauge one piece frame, Factory installed 26 gauge box
- Collar by others (field cut and installed)
- 165°F fusible link (optional 212°F)
- Standard link (SL) or Easy Access (EA) option
- Ceramic thermal blanket provided on units with blade areas of greater than 84 sq. in.
- Available in a range of sizes from 4" x 8" to 14" x 14"